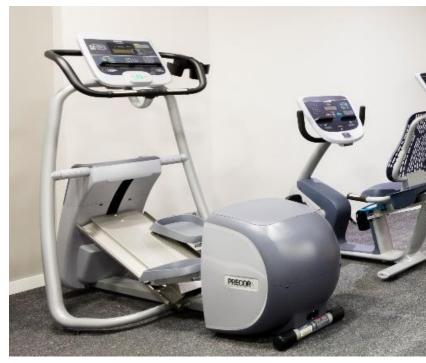

easca South                    | 880                         | 20.00° x 44.00°                | 10            | 40                                         | 80      | 40         | 80        | n/a        | n/a     | n/a      |
| Herestrau                          | 280                         | 20.00° x 14.00°                | 10            | 12                                         | 24      | n/a        | n/a       | n/a        | 12      | 14       |





Simply amazing food cooked to perfection by the Grill Masters.

Savor an unforgettable dining experience. The concept is simple: an amazing quality Flank Steak, accompanied by our delicious secret sauce, crispy homemade French fries, simple salad & glass of wine in a lovely retronostalgic atmosphere.









### **FITNESS CENTER**





## POSITIONING STRATEGY

#### **VALUE PROPOSITION**

- Excellent location;
- New and modern facilities;
- Contemporary and functionally designed rooms with a workstation, an ergonomic chair, universal plug points to support work productivity for each guest;
- Flexible, 300 sq. m. meeting space with daylight and stunning atrium view;
- Complimentary WIFI and 24-hour business center;
- Spacious lobby, restaurant and terrace;
- Loyalty program Hilton Honors.



## **CONTACTS**

#### **Claudia Stan**

Director of Sales and Marketing

+40213120300

+40799779358

claudia.stan@hilton.com

12 Doamnei St., district 3, Bucharest, 030055