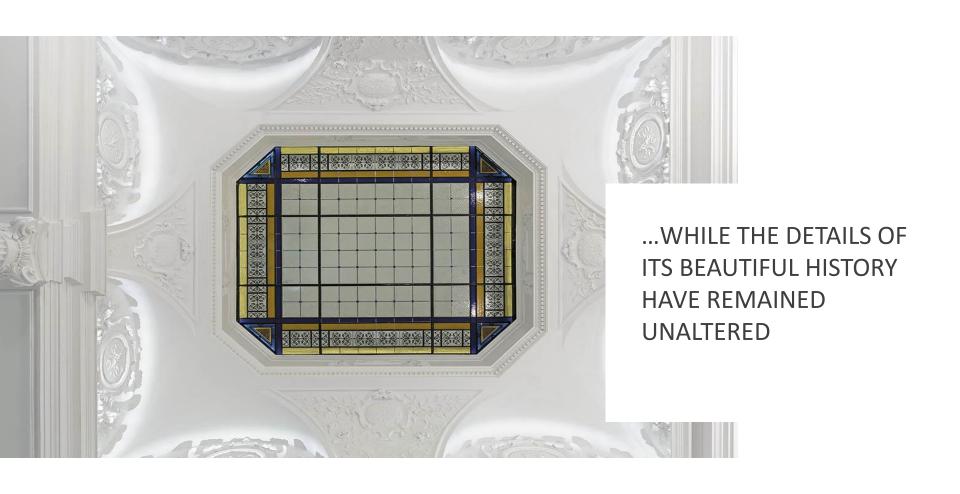

dicine and Pharmacy (2 km), Bucharest Academy of Economic Studies (3.3 km)), National Arena (4.7 km), Parliament Palace (2.4 km), National Theatre (0.6 km), Opera House (2.1 km, Cismigiu Park (1.5 km), Revolution Square (1.3 km).

#### **HOTEL AT A GLANCE**

**Building and Facilities** 



Modern and warm, design in a historical building, whose features have been kept both inside and outside.

Open, inviting lobby with spectacular monumental staircase.

Beef Room restaurant with terrace.

Fitness center and free self laundry.

Hotel offers a total of 300 sq. m. meeting place (5 meeting rooms) that can be used and transformed according to clients' needs. All conferences rooms feature state –of –the-art audio-visual equipment.



AN HISTORICAL
BUILDING FROM
1886 HAS BEEN
BROUGHT TO
LIFE...





















# MEETING SPACE

# 292,5 m<sup>2</sup>

Hilton Garden Inn Bucharest Old
Town offers a flexible meeting
space, from a generous ballroom
(ideal for weddings, conferences
and big events) to 5 modern
conference rooms that can host
different size events, featuring onsite catering and state-of-the-art
audio-visual equipment.

| Space Calculator  Metric Converter | Total<br>Sq Ft              | I I → →I<br>L x W<br>Room Size | Ceiling<br>Ht | Classroom                                  | Theater | Banquet 10 | Reception | Conference | U-Shape | H-Square |
|------------------------------------|-----------------------------|--------------------------------|---------------|--------------------------------------------|---------|------------|-----------|------------|---------|------