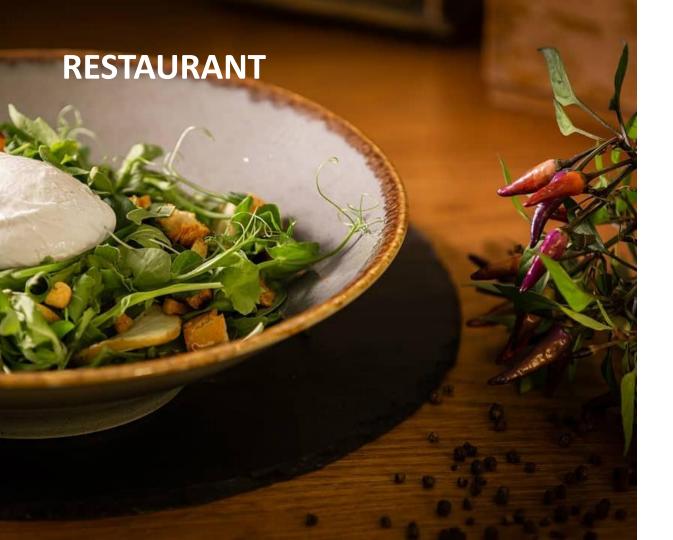

Beef Room restaurant with terrace.

Fitness center and free self laundry.

Hotel offers a total of 300 sq. m. meeting place (5 meeting rooms) that can be used and transformed according to clients' needs. All conferences rooms feature state –of –the-art audio-visual equipment.

Simply amazing food cooked to perfection by the Grill Masters.

Savor an unforgettable dining experience. The concept is simple: an amazing quality Flank Steak, accompanied by our delicious secret sauce, crispy homemade French fries, simple salad & glass of wine in a lovely retronostalgic atmosphere.