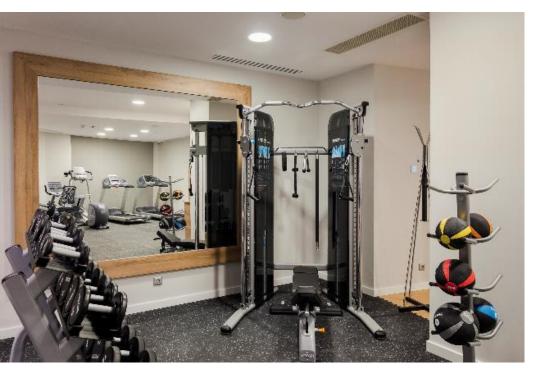

Beef Room restaurant with terrace.

Fitness center and free self laundry.

Hotel offers a total of 300 sq. m. meeting place (5 meeting rooms) that can be used and transformed according to clients' needs. All conferences rooms feature state –of –the-art audio-visual equipment.

### **FITNESS CENTER**