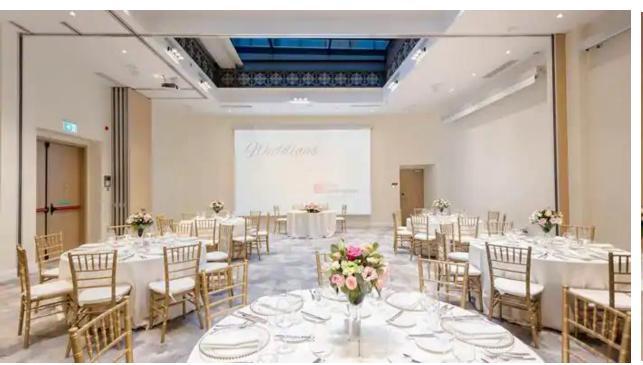

# MEETING SPACE

# 292,5 m<sup>2</sup>

Hilton Garden Inn Bucharest Old
Town offers a flexible meeting
space, from a generous ballroom
(ideal for weddings, conferences
and big events) to 5 modern
conference rooms that can host
different size events, featuring onsite catering and state-of-the-art
audio-visual equipment.