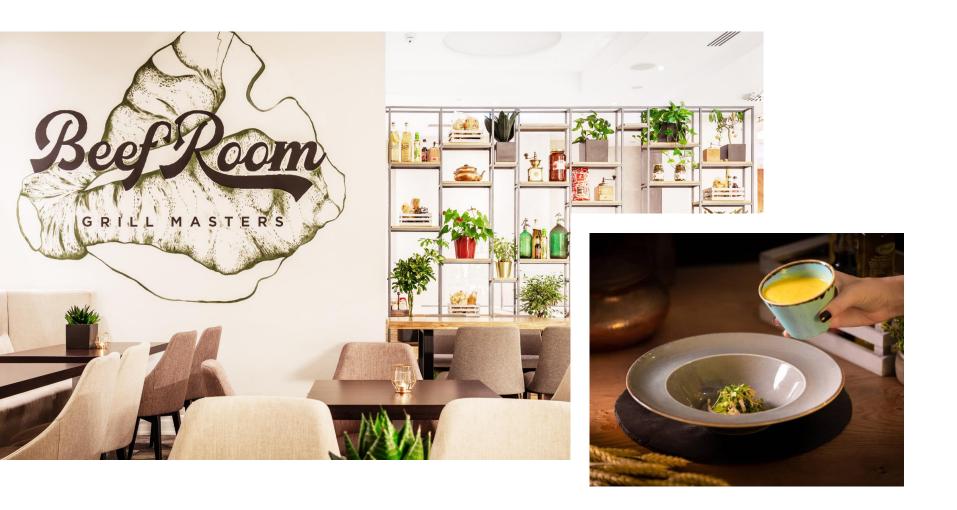

Beef Room restaurant with terrace.

Fitness center and free self laundry.

Hotel offers a total of 300 sq. m. meeting place (5 meeting rooms) that can be used and transformed according to clients' needs. All conferences rooms feature state –of –the-art audio-visual equipment.

Simply amazing food cooked to perfection by the Grill Masters.

Savor an unforgettable dining experience. The concept is simple: an amazing quality Flank Steak, accompanied by our delicious secret sauce, crispy homemade French fries, simple salad & glass of wine in a lovely retronostalgic atmosphere.