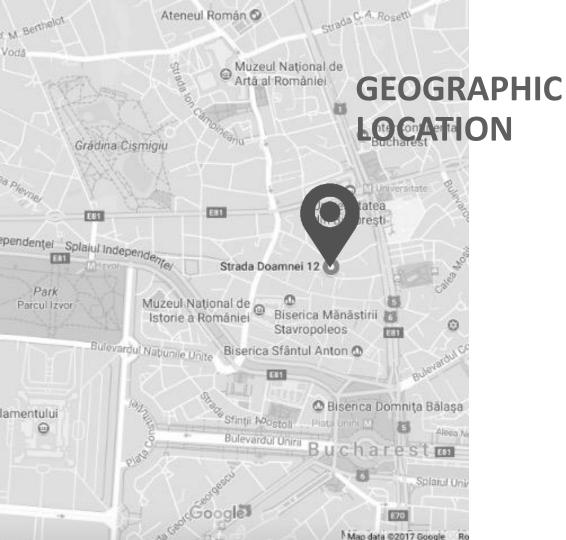

The hotel is perfectly located in the heart of Bucharest, within few steps from the numerous cultural, historical, artistic sites, dining, shopping, entertainment venues and business district.

The hotel is conveniently situated within easy reach to all public transportation network, 5 minutes walking distance from the nearest metro station (University Station), 17 km (or 45 minutes drive) away from Henri Coanda International Airport or and 3 km (15 minutes drive) away from the main railway station.

What to see around/within walking distance: Stavropoleus Monastery (dating from 1724, a few steps away from the hotel), CEC Palace (historical building, dating from 1875), National History Museum, St. Anton Church (the oldest church in Bucharest), Old Court of Prince (the oldest monument in Bucharest dating from 1459), Romanian Athenaeum, National Art Museum.

Other points of attraction: Universities (University of Bucharest (1.8 km way), Carol Davila University of Medicine and Pharmacy (2 km), Bucharest Academy of Economic Studies (3.3 km)), National Arena (4.7 km), Parliament Palace (2.4 km), National Theatre (0.6 km), Opera House (2.1 km, Cismigiu Park (1.5 km), Revolution Square (1.3 km).